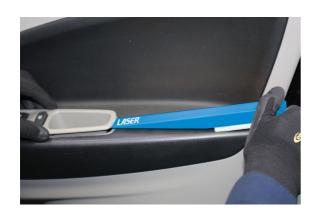

## **Trim Removal Wedge Set 5pc**

Set of 5 trim removal tools suitable for the removal and installation of interior and exterior trim, door panels, dashboard fascias, upholstery panels or body mouldings & emblems, without causing damage to the trim or surrounding area.

## **Additional Information**

- Plastic construction to help prevent paint/trim damage & reduces risk of marking bodywork, paint, plastics & glass.
- · For internal & external trim in most modern cars, including trim strips, door trims, plugs & trim clips.
- Contents includes: wide wedge 190 x 60mm; thin wedge 190 x 30mm; angle wedge 230 x 30mm; felt tip wedge 250 x 20mm; door clip remover wedge 250 x 20mm.
- The wedge tools can also be used to help set panel gaps.
- · Manufactured from hard wearing but non-marring plastic.