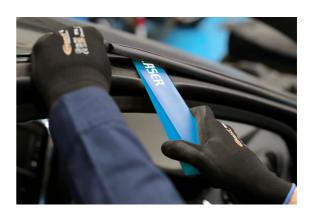

## **Trim Removal Wedge Set 5pc**

Set of 5 trim removal tools suitable for the removal and installation of interior and exterior trim, door panels, dashboard fascias, upholstery panels or body mouldings & emblems, without causing damage to the trim or surrounding area.

## **Additional Information**

- Plastic construction to help prevent paint/trim damage & reduces risk of marking bodywork, paint, plastics & glass.
- · For internal & external trim in most modern cars, including trim strips, door trims, plugs & trim clips.
- Contents includes: wide wedge 190 x 60mm; thin wedge 190 x 30mm; angle wedge 230 x 30mm; felt tip wedge 250 x 20mm; door clip remover wedge 250 x 20mm.
- The wedge tools can also be used to help set panel gaps.
- · Manufactured from hard wearing but non-marring plastic.