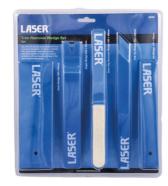

## **Trim Removal Wedge Set 5pc**

Set of 5 trim removal tools suitable for the removal and installation of interior and exterior trim, door panels, dashboard fascias, upholstery panels or body mouldings & emblems, without causing damage to the trim or surrounding area.

## **Additional Information**

- Plastic construction to help prevent paint/trim damage & reduces risk of marking bodywork, paint, plastics & glass.
- · For internal & external trim in most modern cars, including trim strips, door trims, plugs & trim clips.
- Contents includes: wide wedge 190 x 60mm; thin wedge 190 x 30mm; angle wedge 230 x 30mm; felt tip wedge 250 x 20mm; door clip remover wedge 250 x 20mm.
- The wedge tools can also be used to help set panel gaps.
- · Manufactured from hard wearing but non-marring plastic.