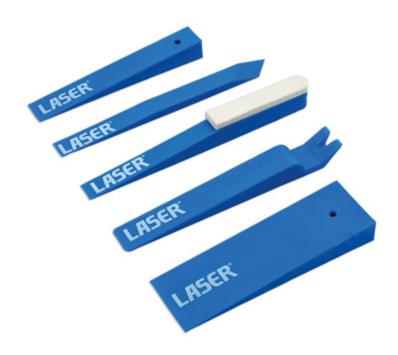

## **Trim Removal Wedge Set 5pc**

Set of 5 trim removal tools suitable for the removal and installation of interior and exterior trim, door panels, dashboard fascias, upholstery panels or body mouldings & emblems, without causing damage to the trim or surrounding area.

## **Additional Information**

- Plastic construction to help prevent paint/trim damage & reduces risk of marking bodywork, paint, plastics & glass.
- · For internal & external trim in most modern cars, including trim strips, door trims, plugs & trim clips.
- Contents includes: wide wedge 190 x 60mm; thin wedge 190 x 30mm; angle wedge 230 x 30mm; felt tip wedge 250 x 20mm; door clip remover wedge 250 x 20mm.
- The wedge tools can also be used to help set panel gaps.
- · Manufactured from hard wearing but non-marring plastic.